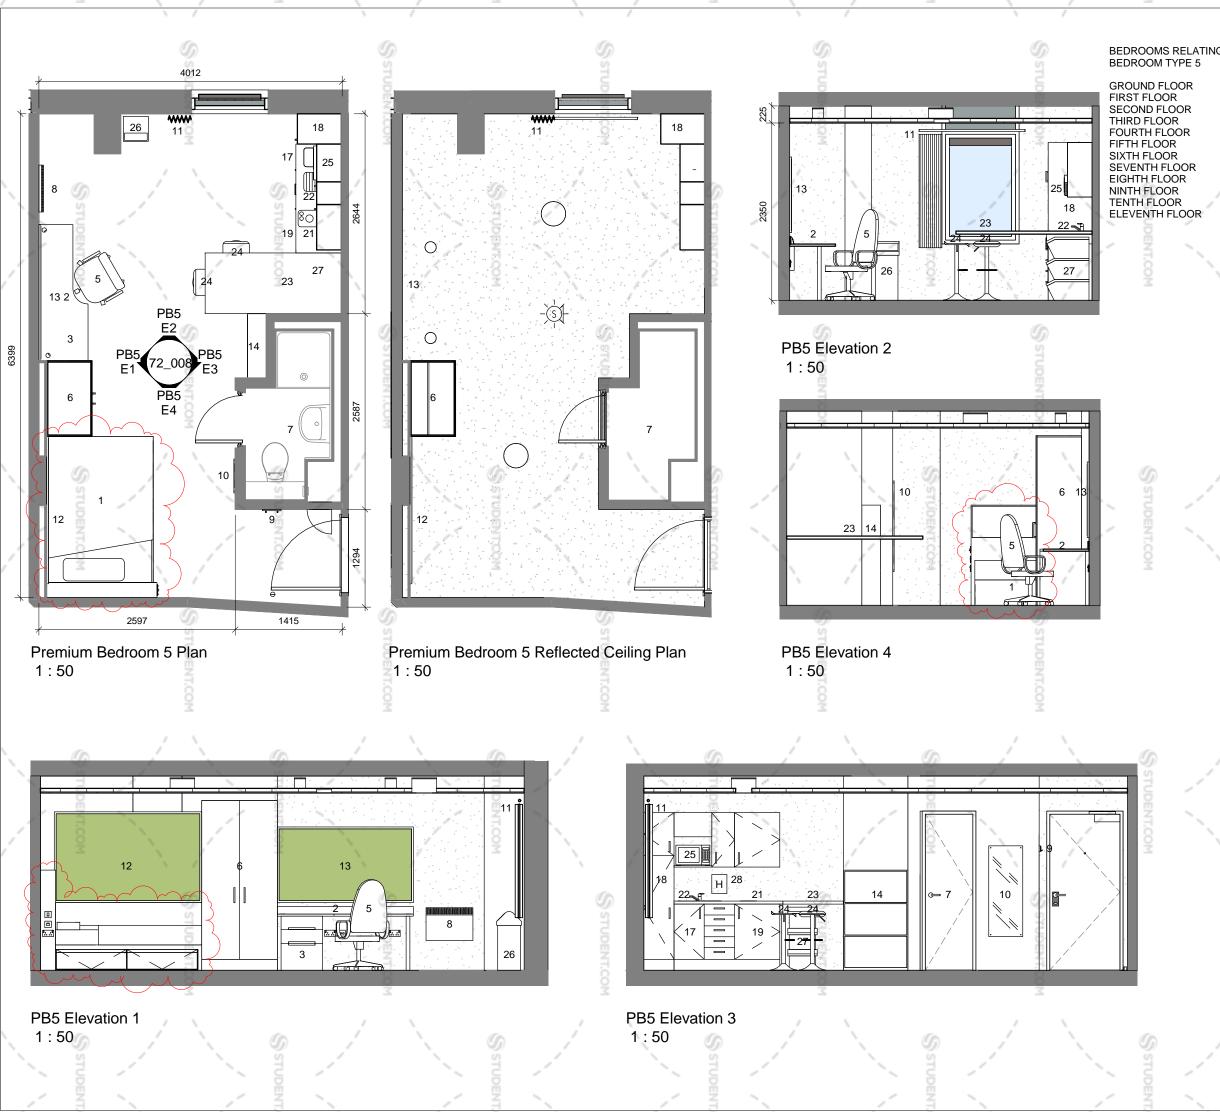

|             |      |                | - \ /                                                                                                | -    |
|-------------|------|----------------|------------------------------------------------------------------------------------------------------|------|
| N           | 1    |                | N /                                                                                                  |      |
|             |      |                | 000                                                                                                  |      |
|             |      |                | UEa                                                                                                  |      |
| 1 m         |      |                | 10                                                                                                   |      |
| IG TO PREM  | /IUM |                |                                                                                                      |      |
|             | -    | notes:         | 10                                                                                                   |      |
|             |      |                |                                                                                                      |      |
|             |      | All dimension  | s are in millimetres unless stated otherwise. No dimensions to                                       |      |
|             |      |                | n drawings. All dimensions to be checked on site prior to                                            |      |
| ET1         |      | manufacture.   | j.                                                                                                   |      |
| 15.1        |      |                | Z                                                                                                    |      |
|             |      |                | ncies between drawings and site conditions are to be reported                                        |      |
| 22.1        |      | to the contrac | t manager.                                                                                           |      |
| 29.1        |      | This drawing   | is to be read in conjunction with all relevant Structural                                            |      |
| 36.1        |      |                | d Mechanical & Electrical Engineers drawings and                                                     |      |
| 43.1        |      | specification. | a meenanical a Electrical Engineers drawings and                                                     |      |
|             |      | opoolinoadioni |                                                                                                      |      |
| 50.1        | × 1  |                | / \                                                                                                  |      |
| 57.1        | - N. | KEY            |                                                                                                      |      |
| 64.1        | · .  | 1.             | [BEDROOM AREA] Double Bed - 1950L x 1350W x 340H                                                     |      |
| /           |      | · · ·          | (4'6) with integrated headboard shelving (1330H x 200D                                               |      |
|             |      | N              | x 1260W) and 2 under bed storage flaps                                                               | - 62 |
| -           |      | 2.             | Desk (Scalloped) - 1800L x 650/450D with 2 No.                                                       |      |
|             |      | <b>4</b> .     | grommets and a chrome leg. Clear height to underside of                                              |      |
|             |      |                | desk 720mm                                                                                           |      |
|             |      | 3. 🥒           | 3 Drawer Pedestal Unit 550W x 600D x 720H                                                            | ~    |
|             |      | 4.             | Shelving Unit - (custom to recess wall) 850W x 1330H x                                               | -    |
|             |      | /              | 250D                                                                                                 | 6    |
| <pre></pre> |      | 5.             | Desk chair - operator type - covered with Camira                                                     |      |
| 1. C        | 1    |                | Extreme Plus Range                                                                                   | 3    |
| <u></u>     |      | 6.             | Wardrobe - 2250H x 1000W x 600D, 3 shelves                                                           |      |
|             |      | 7.             | Shower Pod - Walkers S6 - finishes as per WMS0243/12                                                 |      |
|             |      | _              | rev C document                                                                                       |      |
|             |      | 8.             | Electric Panel Heater                                                                                |      |
| (m)         |      | 9.<br>10.      | Double Coat Hook - on edged square pattress<br>Mirror - 450W x 1200H - with bevelled edge and mirror |      |
| 00          |      | 10.            | capped screws                                                                                        |      |
|             |      | 11.            | Curtain rail and curtains - rail to extend 150mm beyond                                              |      |
| -           |      |                | window (minimum)                                                                                     |      |
|             |      | 12.            | Pinboard - 1950W x 1200H above bed                                                                   |      |
|             |      | 13.            | Pinboard - 1800W x 1000H above desk                                                                  |      |
|             |      | 14.            | Book case - 550W x 1000H x 250D                                                                      |      |
| 5           |      | 15.            | Not used                                                                                             |      |
| 8           |      | 16.            | [KITCHEN AREA] Wall Unit - 500 x 800mm                                                               |      |
|             |      | 17.            | Base Unit under Sink - 600W x 860H (including 100mm                                                  |      |
| ~           |      |                | plinth) x 600D                                                                                       |      |
|             |      | 18.            | Tall Cupboard - 500W x 600D x 2100H + 100 Plinth                                                     |      |
|             |      |                | Worktop - 40mm thick roll edge, 900mm floor to top                                                   |      |
|             |      | 10             | surface and 400mm splashback panel to match                                                          |      |
|             | \    | 19.            | Fridge with Icebox - 137lt fridge/ 85lt freezer - in Housing<br>Unit (600W x 860H x 600D)            |      |
| /           |      | 20.            | Extract Fan and Hood built into Housing Unit -                                                       | don. |
| /           |      | 20.            | 600x500mm high - extract at 30 ltr/sec                                                               |      |
|             |      | 21.            | Hob - 2 ring electric stainless steel                                                                |      |
|             |      | 22.            | Sink - stainless steel                                                                               | -    |
|             |      | 23.            | Breakfast Bar (x1) - to match worktop                                                                | C    |
|             |      | 24.            | Bar Stools - (x2)                                                                                    |      |
|             |      | 25.            | Microwave Oven - Combination Daewoo 800w 20lt                                                        |      |
|             |      | 26.            | General Waste Bin (x1) - 50lt                                                                        | 2    |
|             |      | 27.            | Recycling Bin (x1) - 30lt                                                                            | 2    |
|             |      | 28.            | Fire Blanket (x1) - 1000mm x 1000mm                                                                  |      |
| <b>`</b>    | /    |                | Y N Y                                                                                                | ¥ .  |
|             |      |                |                                                                                                      |      |

## PRELIMINARY

|     | 0                                                    | 0        |    |      |
|-----|------------------------------------------------------|----------|----|------|
|     |                                                      |          |    |      |
|     |                                                      |          |    |      |
|     |                                                      |          |    |      |
|     |                                                      |          |    |      |
|     |                                                      |          |    |      |
| С   | Bed updated to include shelf                         | 16/05/14 | IR | GE   |
| в   | Generally revised in accordance with Client comments | 09/05/14 | IR | GE   |
| A   |                                                      | 16/04/14 |    | GE   |
| Rev | Description                                          | Date     |    | Chk  |
| Lev | Description                                          | Date     | БУ | CIIK |
|     |                                                      |          |    |      |

## oea

oconnell east architects 63 Newton Street, Manchester, M1 1ET t: 0161 839 9380 f: 0161 833 1638

| dwg title: | Premium Bedroom Type 5             |              |  |  |  |
|------------|------------------------------------|--------------|--|--|--|
|            | Date 1                             | N.           |  |  |  |
| job title: | Ablett House<br>for                | COM          |  |  |  |
|            | Knightsbridge Student Housing Ltd. |              |  |  |  |
| scale:     | 1:50 @ A3                          | drawn: IR    |  |  |  |
| date:      | 16/04/14                           | job no: 1425 |  |  |  |
| dwg no:    | 72_008                             | rev: C       |  |  |  |